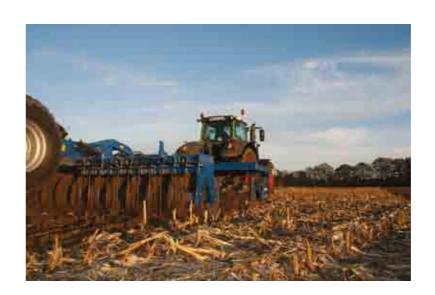

# **Applications**

- Incorporation of difficult stubble residue, such as maize, all straw stubbles, bean stubble and green cover crops.
- Incorporation of slurry and manure
- Rapid shallow stubble cultivation enables fast weed and volunteer chit.
- Deep cultivation also possible to take out compaction and wheelings ideal for potato ground, sugar beet ground, and maize ground.

### **Stable Discs**

The REBELL is equipped with toothed discs, with a diameter of 620mm. The domed disc has a cutting angle of 17 degrees, and a low handle of 21 degrees. The discs allow for a maximum working depth of 20cm.