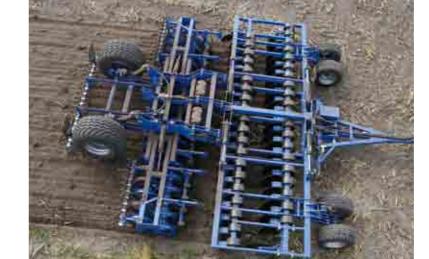

# Rebell profiline The Large Disc Harrow For Maximum Results

- The optimum insertion of big quantities of straw during the stubble processing using 620mm discs. in addition the REBELL provides excellent re-consolidation and favours a quick germination of weeds and volunteers.
- Various possible applications. The REBELL achieves not only an efficient stubble cultivation, but also seed bed preparation after ploughing and also incorporating cover crops in the spring.
- The solid construction of this machine. The high weight of this machine of more than 8000kg makes penetration of the discs possible in even the toughest of soil conditions. meaning all the trash is mixed in evenly regardless of the conditions the machine is working in.
- maintenance costs. All hinged points of the REBELL are equipped with the lockpinsystem preventing excessive wear of pin holes. The discs are suspended with triple sealed, maintenance free two row tapered roller bearings

## Why The REBELL

- Little susceptibility to damage.
- High Working speed means more acres covered
- Optimum penetration into the soil through the discs construction, of angle and single disc arm mount.
- Best re-consilidation with the new 620mm doubles STS roller
- Hydraulic Easy Shift depth control on the move so no loss of time playing with spacers and pins to get correct depth.
- No grease points on discs means less down time for maintenance