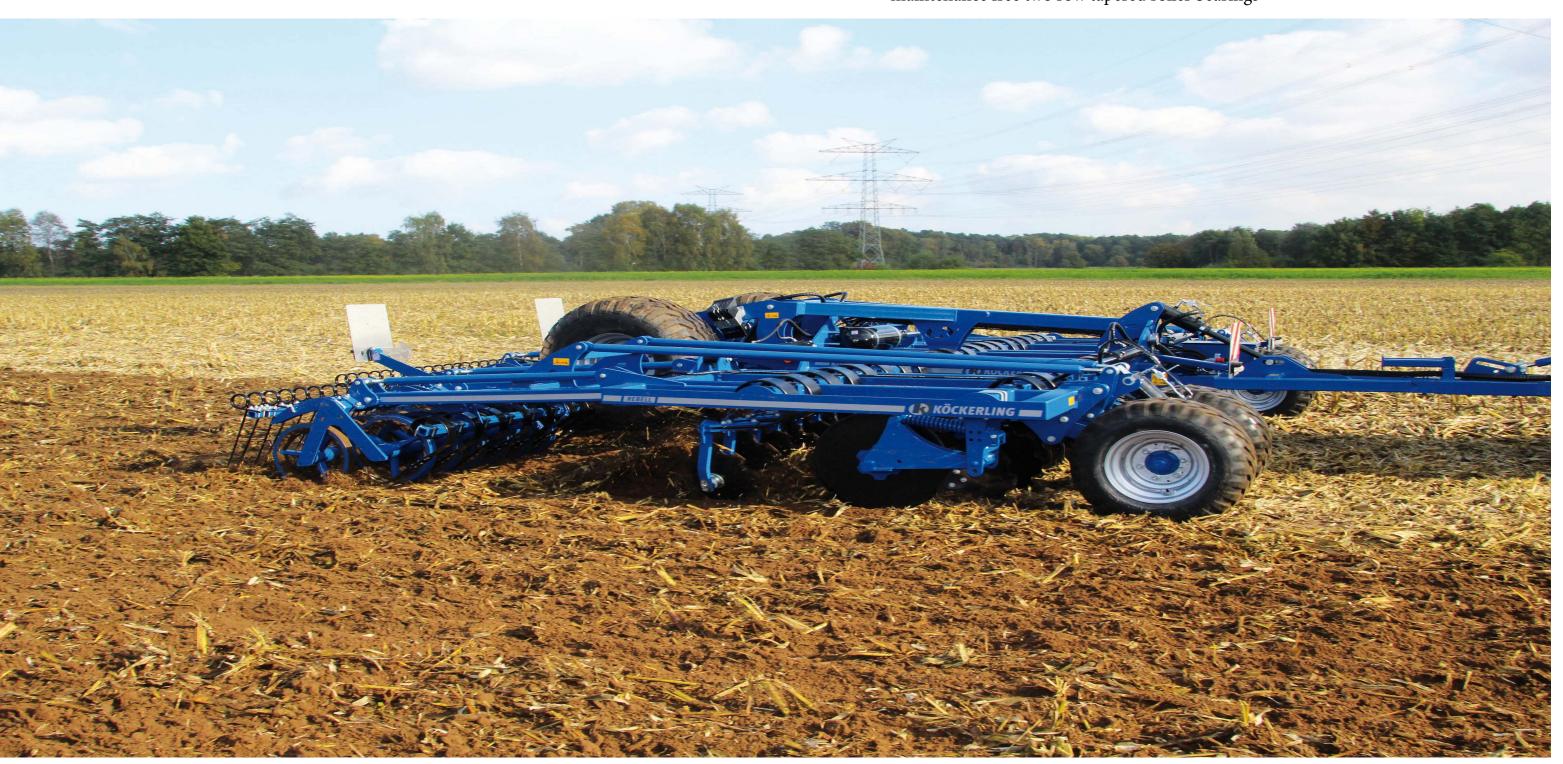

# **Disc Spacing**

Disc spacing of 15cm coupled with the large 620mm diameter disc mounted on individual strong leaf springs means the REBELL can deal with even the trashiest of stubbles with out the risk of blockages.

### **Stable Discs**

The REBELL is equipped with toothed discs, with a diameter of 620mm. The domed disc has a cutting angle of 17 degrees, and a low handle of 21 degrees. The discs allow for a maximum working depth of 20cm.