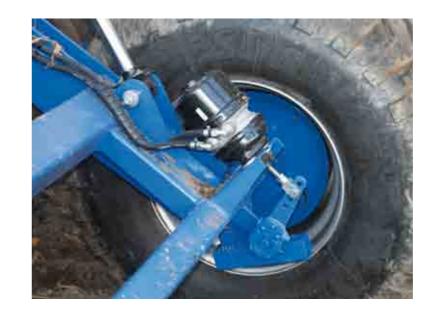

# IMPORTANT Mounting Technology "LockPin"

At every major pivot and fastening point a Lockpin is used. The Principle

An axle replaces conventional pins, on the tapered end of the axle a quality cone is inserted, by means of a screw the sleeves and axles are locked in the frame

Advantages: Lockpin ensures a firm connection at pivot points

- No deformation of slots
- No wear on the attachment
- attachment is fixed on both sides
- increases machine life by 30%