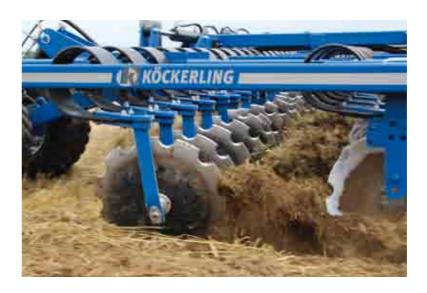

### **Stable Discs**

The REBELL is equipped with toothed discs, with a diameter of 620mm. The domed disc has a cutting angle of 17 degrees, and a low handle of 21 degrees. The discs allow for a maximum working depth of 20cm.

Other features include changing pitch of discs front to back so that when the front disc are wearing they can be angled down as to ensure they are working at the same depth as the rear discs.

# **Disc Spacing**

Disc spacing of 15cm coupled with the large 620mm diameter disc mounted on individual strong leaf springs means the REBELL can deal with even the trashiest of stubbles with out the risk of blockages.