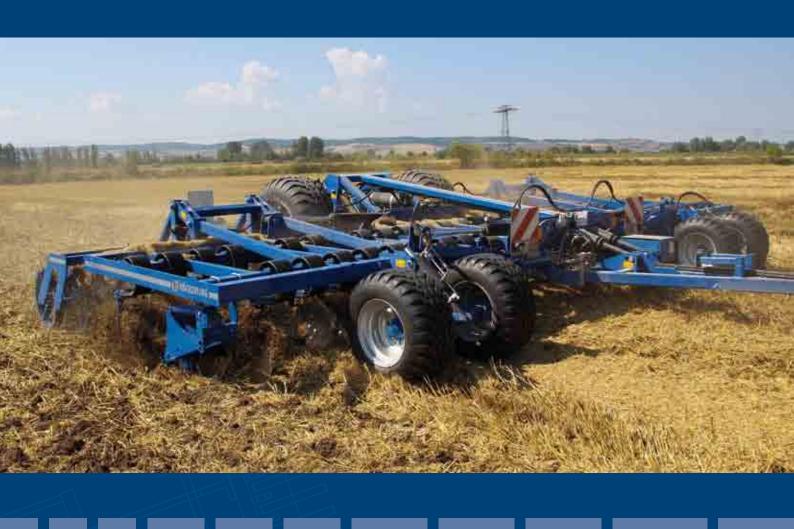

# Rebell profiline The Large Disc Harrow For Maximum Results

- The optimum insertion of big quantities of straw during the stubble processing using 620mm discs. in addition the REBELL provides excellent re-consolidation and favours a quick germination of weeds and volunteers.
- Various possible applications. The REBELL achieves not only an efficient stubble cultivation, but also seed bed preparation after ploughing and also incorporating cover crops in the spring.
- The solid construction of this machine. The high weight of this machine of more than 8000kg makes penetration of the discs possible in even the toughest of soil conditions. meaning all the trash is mixed in evenly regardless of the conditions the machine is working in.
- maintenance costs. All hinged points of the REBELL are equipped with the lockpinsystem preventing excessive wear of pin holes. The discs are suspended with triple sealed, maintenance free two row tapered roller bearings

## Why The REBELL

- Little susceptibility to damage.
- High Working speed means more acres covered
- Optimum penetration into the soil through the discs construction, of angle and single disc arm mount.
- Best re-consilidation with the new 620mm doubles STS roller
- Hydraulic Easy Shift depth control on the move so no loss of time playing with spacers and pins to get correct depth.
- No grease points on discs means less down time for maintenance

# **Applications**

- Incorporation of difficult stubble residue, such as maize, all straw stubbles, bean stubble and green cover crops.
- Incorporation of slurry and manure
- Rapid shallow stubble cultivation enables fast weed and volunteer chit.
- Deep cultivation also possible to take out compaction and wheelings ideal for potato ground, sugar beet ground, and maize ground.