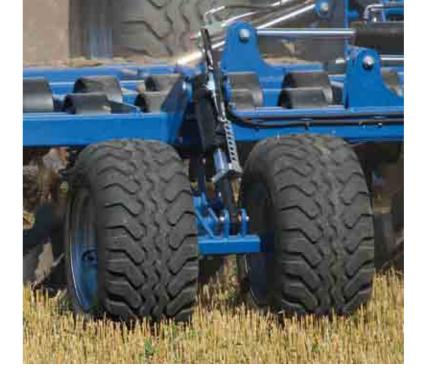

# **Brakes and Strong Transport Axle**

The REBELL comes with the choice of air/hyd brakes and because it has a dedicated road transport axle, means that road transport is safe and also with the large transport wheels means travelling long distances are not a problem, ideal for the modern farm with lots of road transport needed.