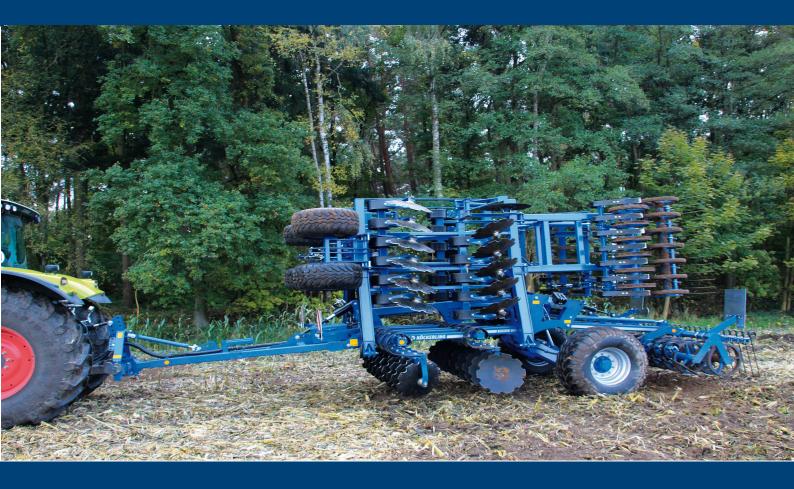

# Rebell profiline The Large Disc Harrow For Maximum Results

- The optimum insertion of big quantities of straw during the stubble processing using 620mm discs. in addition the REBELL provides excellent re-consolidation and favours a quick germination of weeds and volunteers.
- Various possible applications. The REBELL achieves not only an efficient stubble cultivation, but also seed bed preparation after ploughing and also incorporating cover crops in the spring.
- The solid construction of this machine. The high weight of this machine of more than 8000kg makes penetration of the discs possible in even the toughest of soil conditions. meaning all the trash is mixed in evenly regardless of the conditions the machine is working in.
- maintenance costs. All hinged points of the REBELL are equipped with the lockpinsystem preventing excessive wear of pin holes. The discs are suspended with triple sealed, maintenance free two row tapered roller bearings