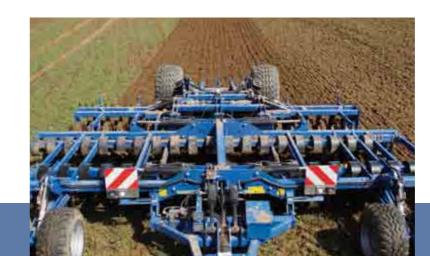

## **620MM Double STS Roller**

The new 620mm Double STS Roller taking leveling and consolidation to the next level. using the tried and tested U shaped profile ring but now in a larger format, the principles remain the same, the ring fills with soil, which enable soil to soil contact which in turn creates more friction which keeps the roller turning even in the wettest of conditions. On top of this with no metal in contact with the ground wear of the ring is dramatically reduced, leading to a long working life and reducing operational costs. Roller also is pretty much maintenance free just requiring a couple of pumps of grease every 50hrs, again reducing down time leading to a very productive cost effective working machine.