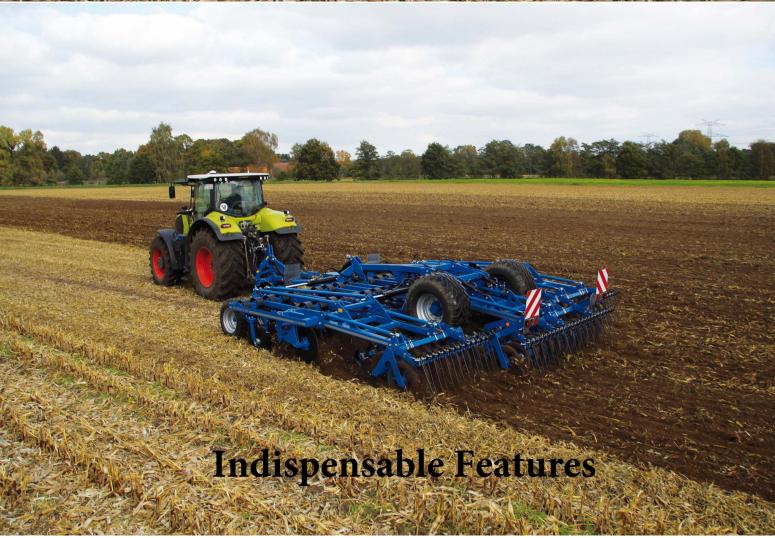

## Why The REBELL

- Little susceptibility to damage.
- High Working speed means more acres covered
- Optimum penetration into the soil through the discs construction, of angle and single disc arm mount.
- Best re-consilidation with the new 620mm doubles STS roller
- Hydraulic Easy Shift depth control on the move so no loss of time playing with spacers and pins to get correct depth.
- No grease points on discs means less down time for maintenance